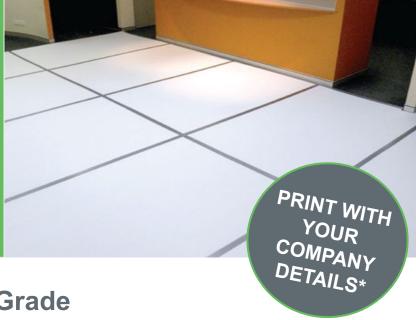

# A Multi-Purpose Industrial Grade Protection Solution

With a large range of sheet sizes and being easy to cut, this fluted sheeting protection is suitable for many different applications

#### **Main Protection Applications:**

- Tile, stone, marble, vinyl or timber floors
- Doors, walls and columns
- Benchtops and cabinetry
- Windows
- Staircases

Temporary surface protection is designed to protect surfaces from superficial damage. Users should ensure that the substrate can take the weight of any equipment or materials being used regardless of protection being in place.