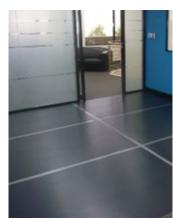

### **Key Benefits:**

- Twin Wall Structure great impact protection for floors and surfaces
- Water-Resistant great for retaining walls, subsoil membranes or formwork
- Flame resistant and anti-static options - for use in sensitive environments

#### **Main Protection Applications:**

- Tile, stone, marble, vinyl or timber floors
- Doors, walls and columns
- Benchtops and cabinetry
- Windows
- Staircases

Temporary surface protection is designed to protect surfaces from superficial damage. Users should ensure that the substrate can take the weight of any equipment or materials being used regardless of protection being in place.