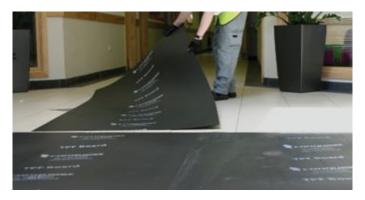

# A Multi-Purpose Industrial Grade Protection Solution

With a large range of sheet sizes and being easy to cut, this fluted sheeting protection is suitable for many different applications

| CODE<br>FX1820 | (Available in white and black) 1.8m x 1.2m x 2.0mm (300gsm) |
|----------------|-------------------------------------------------------------|
| FX1825         | 1.8m x 1.2m x 2.5mm (350gsm)                                |
| FX1850         | 1.8m x 1.2m x 5.0mm (900gsm)                                |
| FX2420         | 2.4m x 1.2m x 2.0mm (300gsm)                                |
| FX2425         | 2.4m x 1.2m x 2.5mm (350gsm)                                |
| FX2450         | 2.4m x 1.2m x 5.0mm (900gsm)                                |
| FX2480         | 2.4m x 1.2m x 8.0mm (1800 gsm, white only)                  |